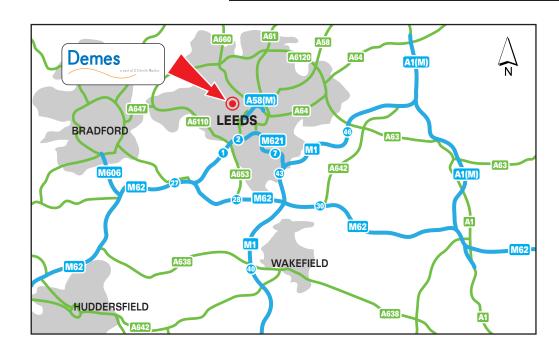

### From M1/M621 🥽

Leave the M1 at junction 43 and follow signs to Leeds Centre (M621). Leave the M621 at junction 2 (signposted A643 Morley), then at the roundabout take the 3rd exit onto the A643 / A58 (signposted Wetherby). Continue for 2 miles.

At the roundabout take the 4th exit onto Wellington Road A58 (signposted City Centre, Wetherby). After half a mile, branch left (signposted llkley, Airport), then keep in left-hand lanes and continue forward onto the A65 (signposted llkley). Continue for 1 mile under the viaduct.