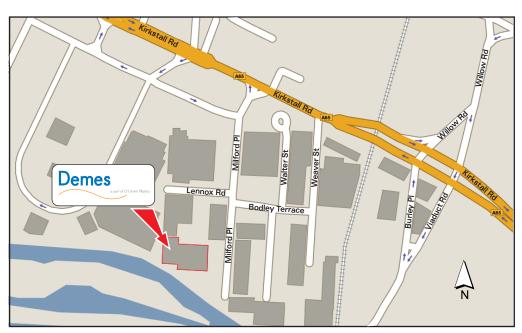

Take the 2nd left after the viaduct, signposted to Kirstall Industrial Park. The Demes depot is at the end of the road on the right.